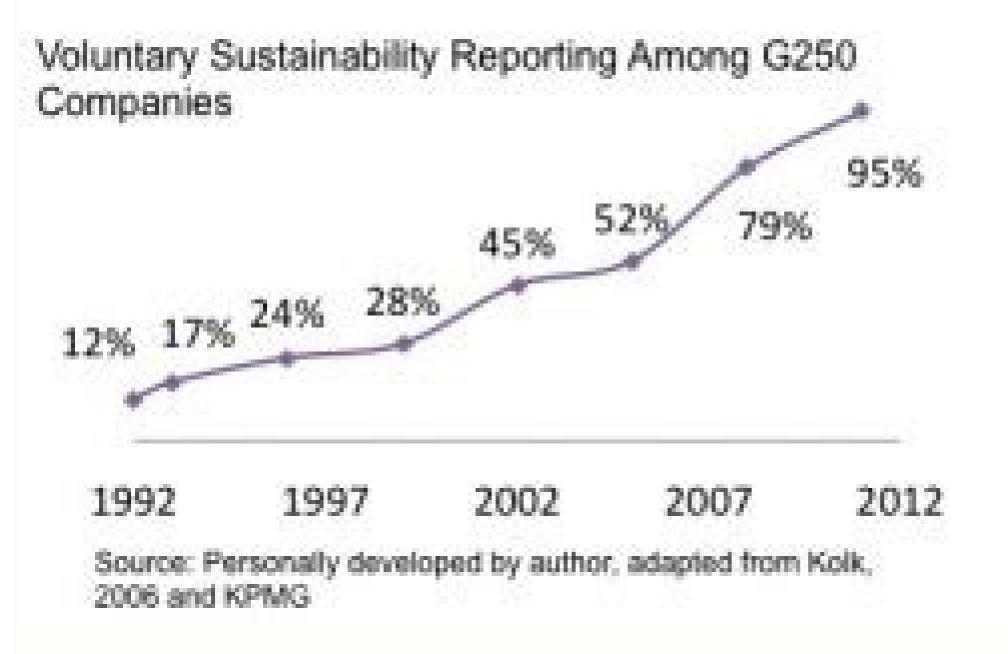

Sustainability report indofood





Traditional Food Production and Rural Sustainable Development

A European Challenge

Edited by



f the

if the

ny ika

te (galer

ed.1

s the

o he



## Sustainable Food Systems at the University of Michigan

PROGRESS REPORT Published September 2017





What should a sustainability report include. How to write a report on sustainability report indofood 2020. Sustainability report indofood 2020. Sustainability report indofood 2020.

Sustainability Report 2021 READ Report Type'Sustainable' (Environment/Social/Economic)PublishedApr 2021To view the full report profile and download the report sign up for Corporate RegisterAuditor(None)Consultant(Not known / In-house)Printer(None or not known) You've reached the limit for free Overall Ranking scores. For more information, request a demo. See CSRHub in Action You have a total of 10 free searches available. CSRHub includes data on Gender, Environment, climate change, ESG ratings, Boycott, an